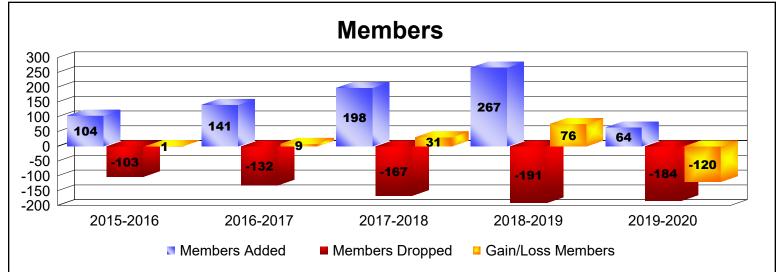

District J 3

As of June 2020 Cumulative

| Year      | New<br>Clubs | Dropped<br>Clubs | Gain/<br>Loss<br>Clubs | New<br>Members | Charter<br>Members | Reinstate<br>Members | Transfer<br>Members | Total<br>Member<br>Added | Total<br>Members<br>Dropped | Gain/<br>Loss<br>Members |
|-----------|--------------|------------------|------------------------|----------------|--------------------|----------------------|---------------------|--------------------------|-----------------------------|--------------------------|
| 2015-2016 | 1            | -1               | 0                      | 72             | 24                 | 1                    | 7                   | 104                      | -103                        | 1                        |
| 2016-2017 | 1            | 0                | 1                      | 109            | 23                 | 6                    | 3                   | 141                      | -132                        | 9                        |
| 2017-2018 | 2            | 0                | 2                      | 134            | 46                 | 5                    | 13                  | 198                      | -167                        | 31                       |
| 2018-2019 | 4            | 0                | 4                      | 144            | 113                | 1                    | 9                   | 267                      | -191                        | 76                       |
| 2019-2020 | 1            | 0                | 1                      | 47             | 8                  | 5                    | 4                   | 64                       | -184                        | -120                     |
| Average   | 2            | 0                | 2                      | 101            | 43                 | 4                    | 7                   | 155                      | -155                        | -1                       |