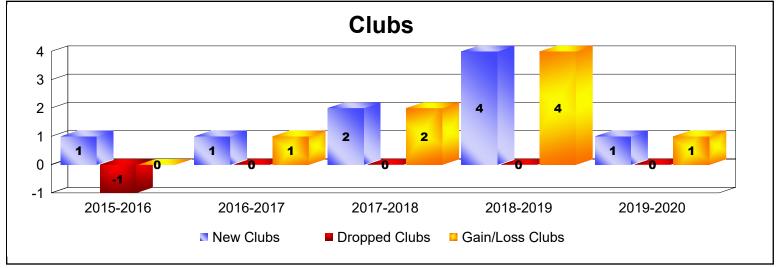

District J 3

As of June 2020 Cumulative

| Year      | New<br>Clubs | Dropped<br>Clubs | Gain/<br>Loss<br>Clubs | New<br>Members | Charter<br>Members | Reinstate<br>Members | Transfer<br>Members | Total<br>Member<br>Added | Total<br>Members<br>Dropped | Gain/<br>Loss<br>Members |
|-----------|--------------|------------------|------------------------|----------------|--------------------|----------------------|---------------------|--------------------------|-----------------------------|--------------------------|
| 2015-2016 | 1            | -1               | 0                      | 72             | 24                 | 1                    | 7                   | 104                      | -103                        | 1                        |
| 2016-2017 | 1            | 0                | 1                      | 109            | 23                 | 6                    | 3                   | 141                      | -132                        | 9                        |
| 2017-2018 | 2            | 0                | 2                      | 134            | 46                 | 5                    | 13                  | 198                      | -167                        | 31                       |
| 2018-2019 | 4            | 0                | 4                      | 144            | 113                | 1                    | 9                   | 267                      | -191                        | 76                       |
| 2019-2020 | 1            | 0                | 1                      | 47             | 8                  | 5                    | 4                   | 64                       | -184                        | -120                     |
| Average   | 2            | 0                | 2                      | 101            | 43                 | 4                    | 7                   | 155                      | -155                        | -1                       |